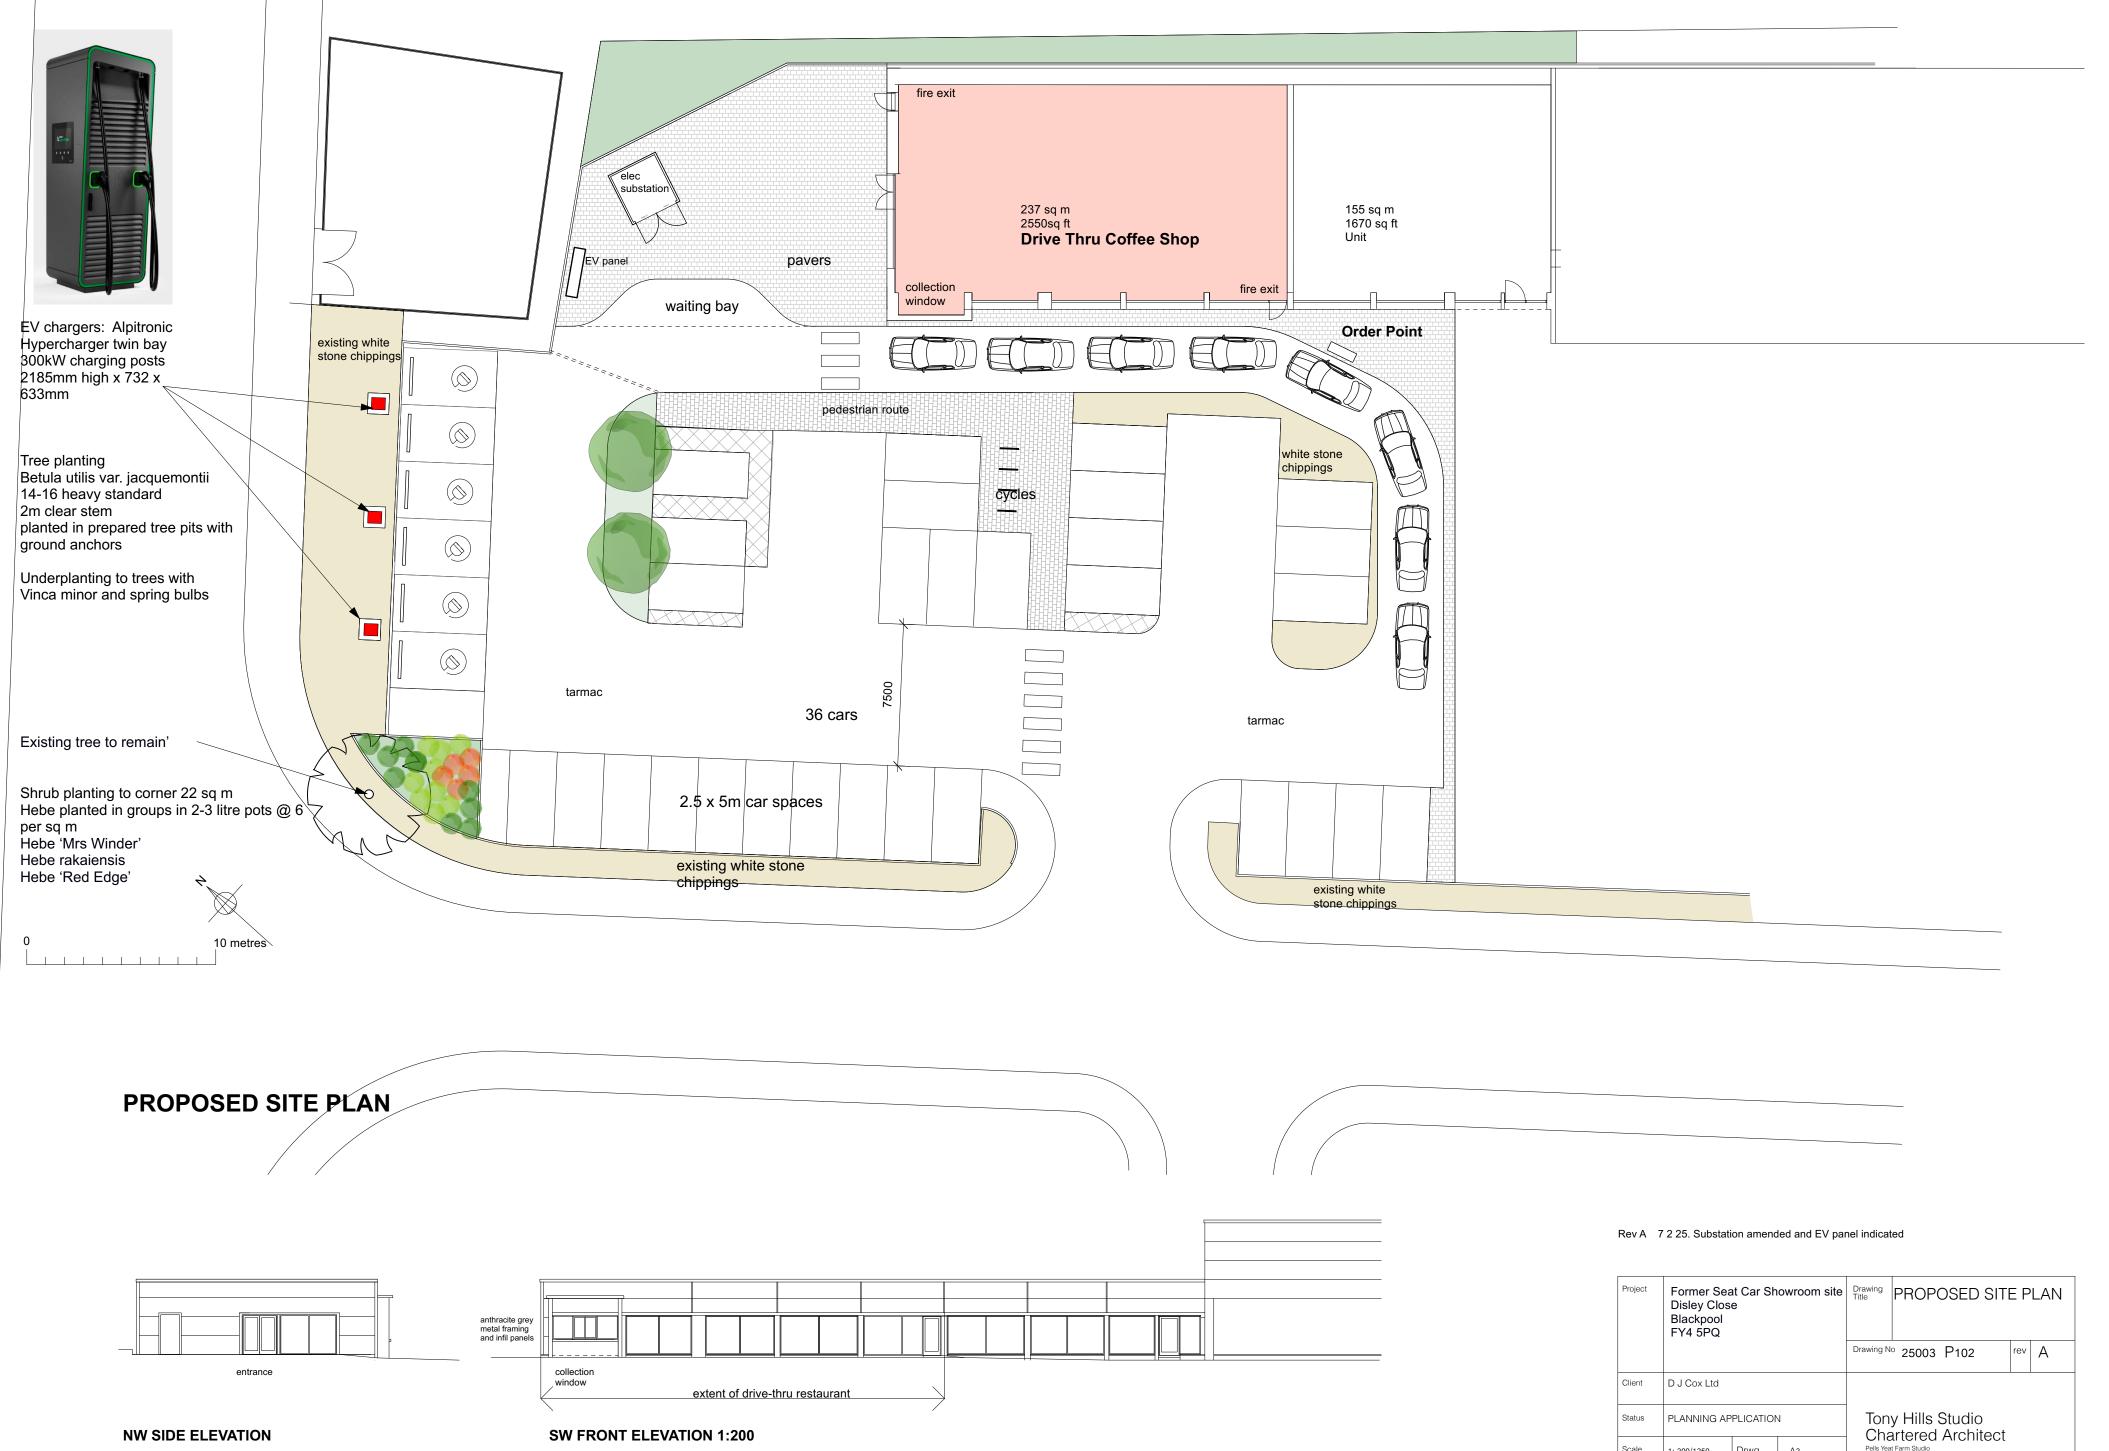

| Project | Former Seat Car Showroom site<br>Disley Close<br>Blackpool<br>FY4 5PQ |              |          | Drawing<br>Title                                                                                                  | PROPOSED SITE PLAN |     |   |
|---------|-----------------------------------------------------------------------|--------------|----------|-------------------------------------------------------------------------------------------------------------------|--------------------|-----|---|
|         |                                                                       |              |          | Drawing N                                                                                                         | ° 25003 P102       | rev | А |
| Client  | D J Cox Ltd                                                           |              |          |                                                                                                                   |                    |     |   |
| Status  | PLANNING APPLICATION                                                  |              |          | Tony Hills Studio<br>Chartered Architect                                                                          |                    |     |   |
| Scale   | 1: 200/1250                                                           | Drwg<br>size | A2       | Pells Yeat Farm Studio<br>Kirkby Lonsdale<br>Cumbria<br>otssas etras<br>tonyhillsstudio@gmail.com<br>orssa 6e1065 |                    |     |   |
| Drawn   | тн                                                                    | Date         | 27 01 25 |                                                                                                                   |                    |     |   |